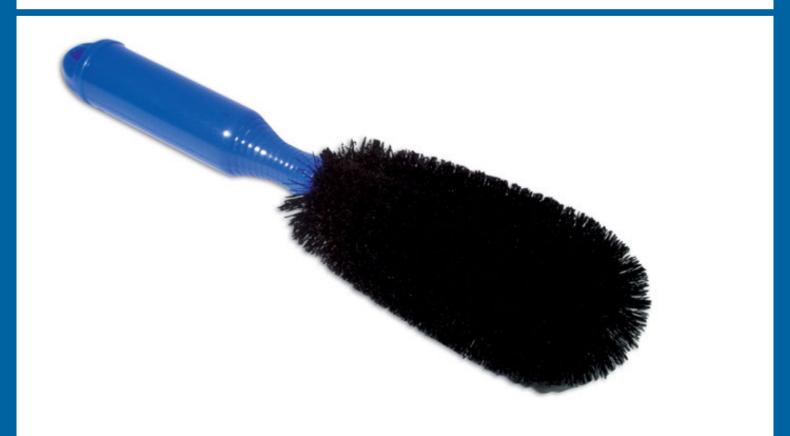

## LASER®

An excellent value alloy wheel brush designed to do the job properly. The round tapered brush head is fully loaded with tough bristles that remove dirt and brake dust without scratching the alloy for 360° cleaning. The rounded plastic handle is light and comfortable to use and is unlikely to cause damage if it does happen to hit the wheel.

## **Additional Information**

- · Alloy wheel brush with tough bristles remove dirt & brake dust without scratching the alloy.
- · Flexible head for cleaning inside wheels.
- Light, plastic handle with hanging hook.
- Total tool length; 250mm, brush head 130mm long.
- Also available a flow thru alloy wheel brush, please see Laser Part no. 5458.